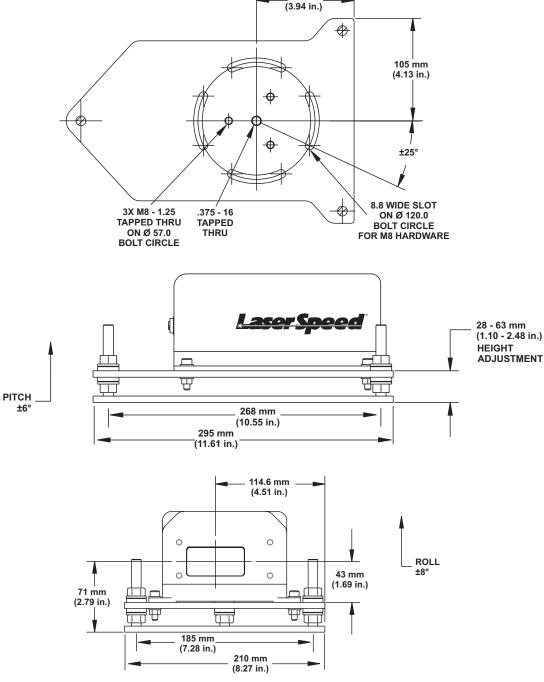

# LASERSPEED<sup>®</sup> ADJUSTABLE MOUNTING BRACKET

The LaserSpeed mounting bracket enables you to adjust or tilt the gauge in three directions to achieve the desired measurement angle for your unique application. The upper adjustment screw lets you to tilt the gauge inward and outward for a "non-critical" angle of  $\pm 6$  degrees. The two lower adjustment screws allow you to slightly rotate the gauge  $\pm 8$  degrees about the optical axis. Mounting holes on the rear plate give you installation flexibility, and mounting slots permit easy clockwise and counterclockwise rotation up to  $\pm 25$  degrees for the optimum measurement angle. The LaserSpeed adjustable mounting bracket works for a wide range of applications involving flat, round, and other profile products, such as wire & cable, extruded materials, paper/film/foil, building materials, and more.

#### LS Mounting Bracket Advantages

- Three (3) adjustment points for desired gauge angle
- Tilt gauge ±6 degrees for "non-critical" angles
- Rotate gauge ±8 degrees about optical axis
- Rotate gauge ±25 degrees CW or CCW
- ▶ Works on all LaserSpeed models: LS4000, LS8000, and LS9000