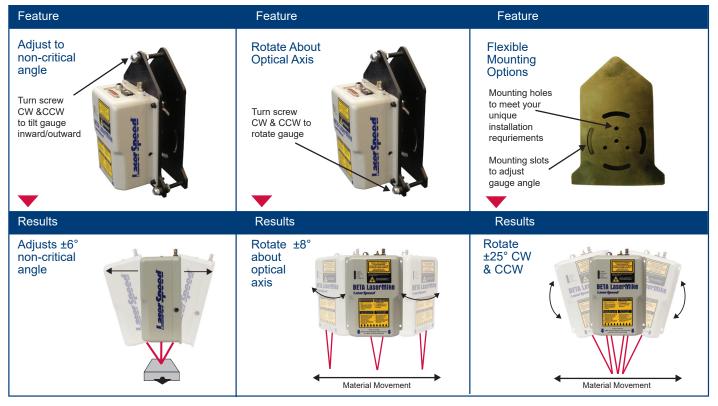

# LASERSPEED<sup>®</sup> ADJUSTABLE MOUNTING BRACKET

The LaserSpeed mounting bracket enables you to adjust or tilt the gauge in three directions to achieve the desired measurement angle for your unique application. The upper adjustment screw lets you to tilt the gauge inward and outward for a "non-critical" angle of  $\pm 6$  degrees. The two lower adjustment screws allow you to slightly rotate the gauge  $\pm 8$  degrees about the optical axis. Mounting holes on the rear plate give you installation flexibility, and mounting slots permit easy clockwise and counterclockwise rotation up to  $\pm 25$  degrees for the optimum measurement angle. The LaserSpeed adjustable mounting bracket works for a wide range of applications involving flat, round, and other profile products, such as wire & cable, extruded materials, paper/film/foil, building materials, and more.

#### LS Mounting Bracket Advantages

- Three (3) adjustment points for desired gauge angle
- Tilt gauge ±6 degrees for "non-critical" angles
- Rotate gauge ±8 degrees about optical axis
- Rotate gauge ±25 degrees CW or CCW
- ▶ Works on all LaserSpeed models: LS4000, LS8000, and LS9000